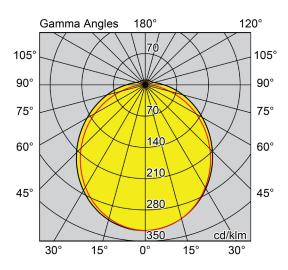

uest

#### **Benefits**

- Even light distribution
- Ideal replacement for traditional fluorescent luminaires
- The refractor lens offers high light output with excellent LED diffusing properties - direct / indirect distribution
- Lens offers easy, snap-in mounting



## **LUMEN SELECT**

### R4 - NSW/IRLS2E4-SC

| Power | Exit Lumens |
|-------|-------------|
| 13W   | 1750 lm     |
| 18W   | 2400 lm     |
| 23W   | 3100lm      |

Default setting

### R5 - NSW/IRLS4E4-SC

| Power | Exit Lumens |
|-------|-------------|
| 22W   | 3200 lm     |
| 30W   | 4400 lm     |
| 39W   | 5600 lm     |

Default setting

#### R6 - NSW/IRLS5E4-SC

| Power | Exit Lumens |
|-------|-------------|
| 22W   | 3250 lm     |
| 30W   | 4450 lm     |
| 39W   | 5650 lm     |

Default setting

## **POLAR CURVE**



R5 - NSW/IRLS4E4-SC



## **LINE DRAWINGS**



IR2 - Individual (NSW/IR2LSxE4-SC)

### Length

| Type No - Item Code | Α       |
|---------------------|---------|
| R4 - NSW/IRLS2E4-SC | 683 mm  |
| R5 - NSW/IRLS4E4-SC | 1293 mm |
| R6 - NSW/IRLS5E4-SC | 1593 mm |

# **INSTALLATION VIDEO**

Please visit https://www.pierlite.com.au/narrow-body-retrofit-kit