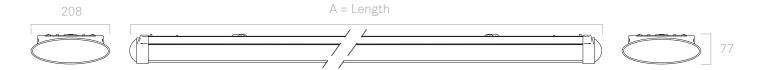

## **LINE DRAWINGS**

IR2 - Individual (NSW/IR2LSxE4-SC)

### Length

| Type No - Item Code | Α       |
|---------------------|---------|
| R4 - NSW/IRLS2E4-SC | 683 mm  |
| R5 - NSW/IRLS4E4-SC | 1293 mm |
| R6 - NSW/IRLS5E4-SC | 1593 mm |